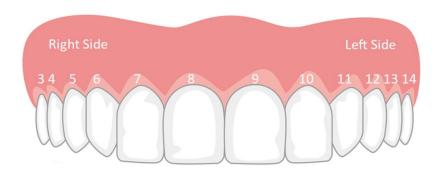

Choose which tooth GEM design you would like from the list above.

Then choose on which tooth you would like to have the GEM installed!

Please note, designs with \* are placed on two adjacent teeth, so please select two teeth for these designs. Twinkles yellow or white gold jewelry GEMS are made from 18, 22 or 24k solid gold. Diamonds are brilliant cut 0.01 or 0.02 ct.